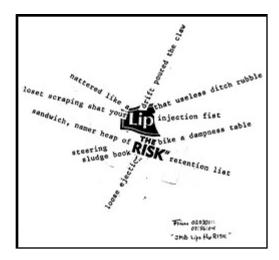

# ficus strangulensis - jmb lips the risk

ficus strangulensis - jmb lips the risk Originally uploaded by jim leftwich.

POSTED BY JIM LEFTWICH AT 5:59 AM 0 COMMENTS