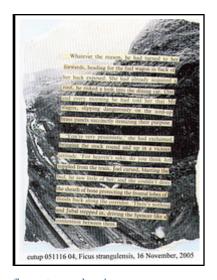

# ficus strangulensis

ficus strangulensis

Originally uploaded by jim leftwich.

POSTED BY JIM LEFTWICH AT 6:22 PM 0 COMMENTS