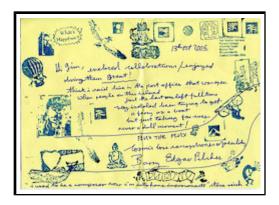

### suzan sari - dentrit örgüsü

suzan writes:

In the attachment there is a work inspired by the text I translated into Turkish, 'dentrit plait'

"the homogenization of experience is a strategy designed to train our dendrites to a trellis."

suzan sari - dentrit örgüsü Originally uploaded by jim leftwich.

POSTED BY JIM LEFTWICH AT 10:53 AM 0 COMMENTS