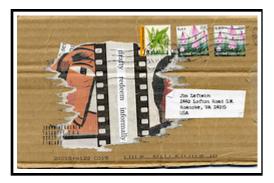

## haute couture death text

haute couture death text Originally uploaded by jim leftwich.

POSTED BY JIM LEFTWICH AT 9:58 PM 0 COMMENTS

## haute couture death text

john m. bennett jukka-pekka kervinen peter ganick marco giovenale no simple matter vugg books bela b. grimm mgbon thierry tillier anna christina claudio parentela slobodan skerovic reed altemus david baptiste chirot pierpaolo limongelli textimagepoetry sets parade of animals scores improvisations texts znet noam chomsky thirdworldtraveler tomdispatch otoliths epidermis blue lion books xPress(ed) cPress eight page press Edit-Me Edit-Me