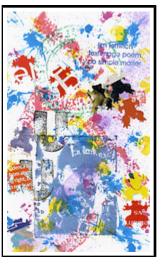

## haute couture death text

haute couture death text Originally uploaded by jim leftwich.

POSTED BY JIM LEFTWICH AT 9:58 PM 0 COMMENTS

## haute couture death text

john m. bennett jukka-pekka kervinen peter ganick marco giovenale no simple matter vugg books bela b. grimm mgbon thierry tillier anna christina claudio parentela slobodan skerovic reed altemus david baptiste chirot pierpaolo limongelli textimagepoetry sets parade of animals scores improvisations texts znet noam chomsky thirdworldtraveler tomdispatch otoliths epidermis blue lion books xPress(ed) cPress eight page press Edit-Me Edit-Me

#### PREVIOUS POSTS

ficus strangulensis & tom taylor 001 ficus strangulensis & tom taylor 002

haute couture death text Originally uploaded by jim leftwich.