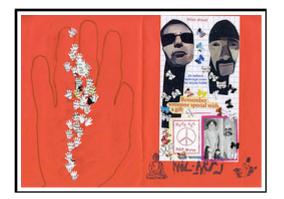

## jessy kendall

jessy kendall Originally uploaded by jim leftwich.

POSTED BY JIM LEFTWICH AT 1:57 PM 1 COMMENTS

MONDAY, OCTOBER 02, 2006

barry edgar pilcher & jim leftwich

barry edgar pilcher & jim leftwich Originally uploaded by jim leftwich.