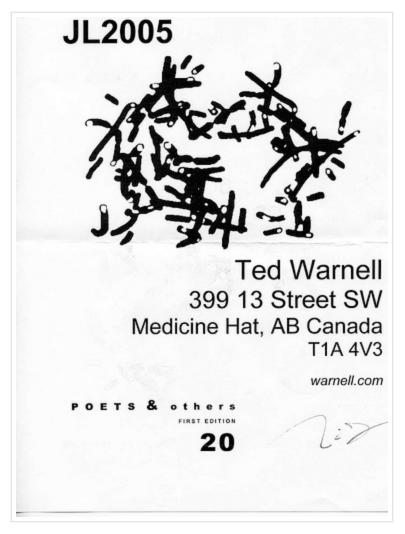

POSTED BY JIM LEFTWICH AT 5:22 PM 0 COMMENTS

pascal lenoir

pascal lenoir, originally uploaded by jim leftwich.

POSTED BY JIM LEFTWICH AT 5:22 PM 0 COMMENTS

ted warnell

ted warnell, originally uploaded by jim leftwich.