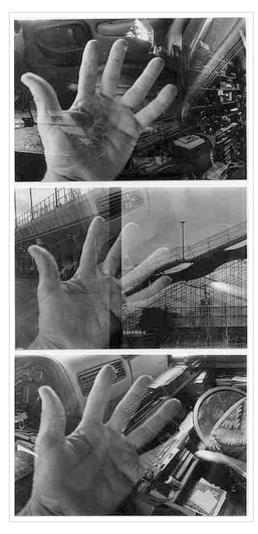

POSTED BY JIM LEFTWICH AT 6:28 PM 0 COMMENTS

tom taylor - reflections of self in bennett's driveway

tom taylor - reflections of self in bennett's driveway, originally uploaded by jim leftwich.

POSTED BY JIM LEFTWICH AT 6:27 PM 0 COMMENTS