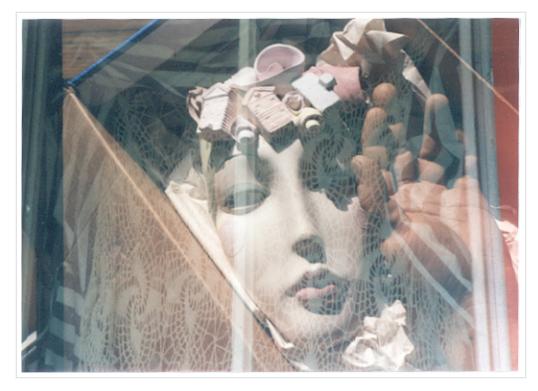

tom taylor - hidden signs within

tom taylor - hidden signs within, originally uploaded by jim leftwich.

POSTED BY JIM LEFTWICH AT 6:29 PM 0 COMMENTS

tom taylor - mask of the beloved at entropy of desire and manifestations