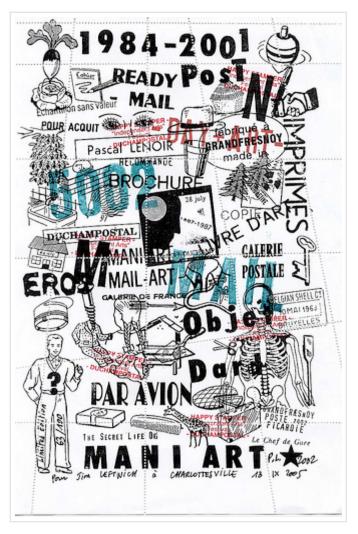

revista de arte postal - homo #19

revista de arte postal - homo #19, originally uploaded by jim leftwich.

POSTED BY JIM LEFTWICH AT 5:23 PM 0 COMMENTS

pascal lenoir

pascal lenoir, originally uploaded by jim leftwich.