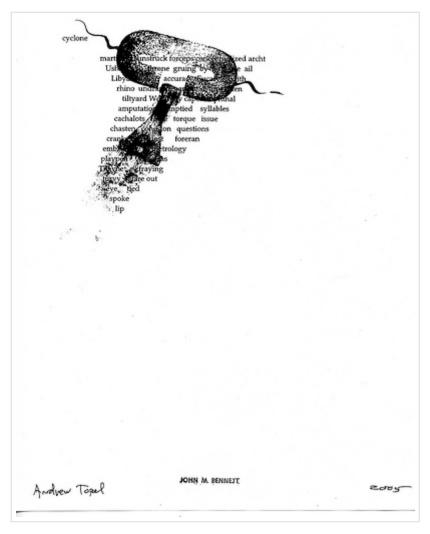

THURSDAY, SEPTEMBER 22, 2005

john m. bennett & andrew topel

john m. bennett & andrew topel, originally uploaded by jim leftwich.

POSTED BY JIM LEFTWICH AT 11:43 PM 0 COMMENTS

john m. bennett & andrew topel