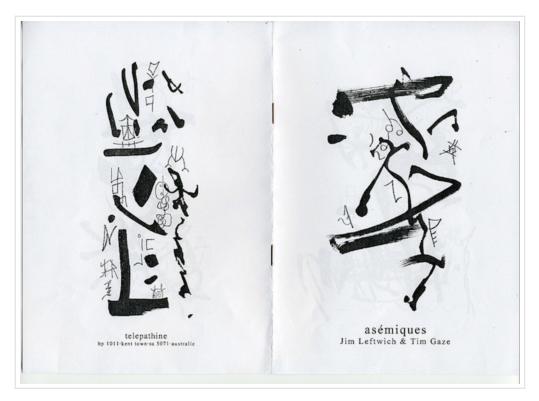

rejimmys - john crouse & jim leftwich, originally uploaded by jim leftwich.

POSTED BY JIM LEFTWICH AT 9:38 PM 0 COMMENTS

asémiques - jim leftwich & tim gaze

asémiques - jim leftwich & tim gaze, originally uploaded by jim leftwich.