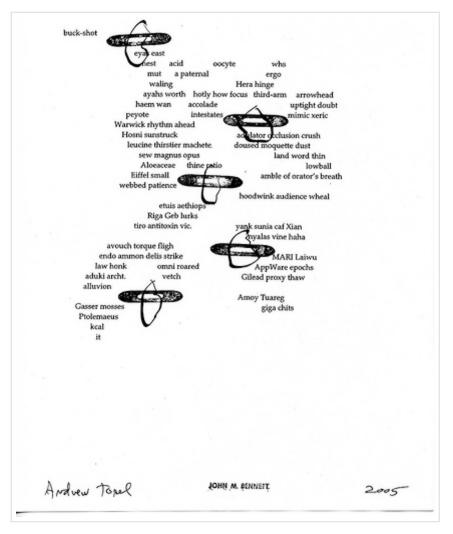

THURSDAY, SEPTEMBER 22, 2005

john m. bennett & andrew topel

john m. bennett & andrew topel, originally uploaded by jim leftwich.

POSTED BY JIM LEFTWICH AT 11:43 PM 0 COMMENTS

john m. bennett & andrew topel