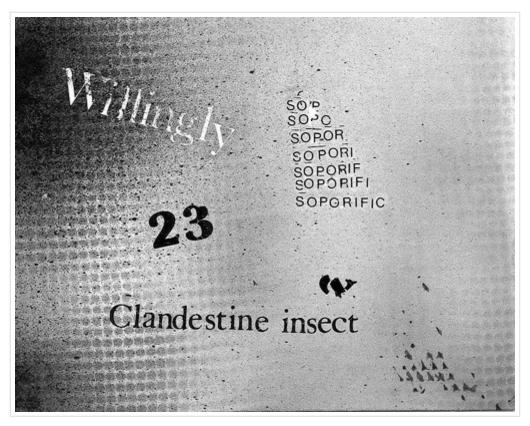

#### PREVIOUS POSTS

Edit-Me

jukka-pekka kervinen & jim leftwich Scott MacLeod - View.jpg

john m. bennett & jim leftwich, originally uploaded by jim leftwich.

POSTED BY JIM LEFTWICH AT 11:44 PM 0 COMMENTS

john m. bennett & jim leftwich

Scott MacLeod - Tushita.jpg
Scott MacLeod - Thurl.jpg
Scott MacLeod - Wick.jpg
Scott MacLeod - Thrishira.jpg
Scott MacLeod - Thaumaturge 1.jpg
Scott MacLeod - Tag.jpg
Scott MacLeod - Station.jpg
Scott MacLeod - Sampaathi.jpg