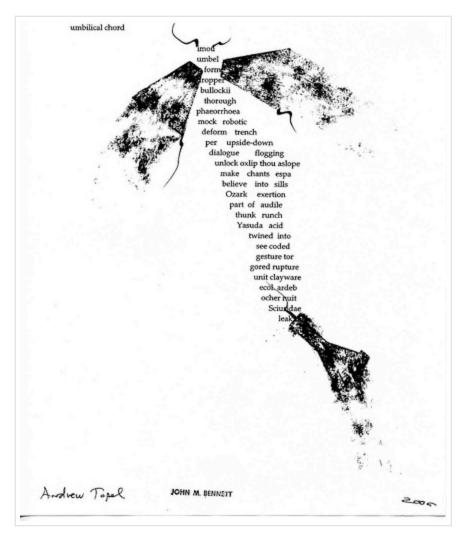

THURSDAY, SEPTEMBER 22, 2005

john m. bennett & andrew topel

john m. bennett & andrew topel, originally uploaded by jim leftwich.

POSTED BY JIM LEFTWICH AT 11:43 PM 0 COMMENTS

john m. bennett & andrew topel