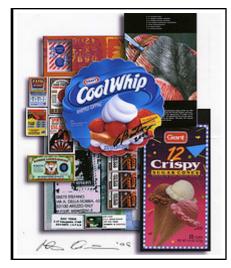

# carol stetser - the language of paint

carol stetser - the language of paint Originally uploaded by jim leftwich.

#### POSTED BY JIM LEFTWICH AT 12:51 PM 0 COMMENTS