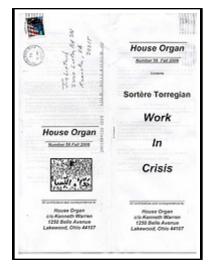

## mark sonnenfeld - forget the rewrite

mark sonnenfeld - forget the rewrite Originally uploaded by jim leftwich.

POSTED BY JIM LEFTWICH AT 5:07 PM 0 COMMENTS

house organ #56 - from kenneth warren

house organ #56 - from kenneth warren Originally uploaded by jim leftwich.

#### POSTED BY JIM LEFTWICH AT 5:06 PM 0 COMMENTS