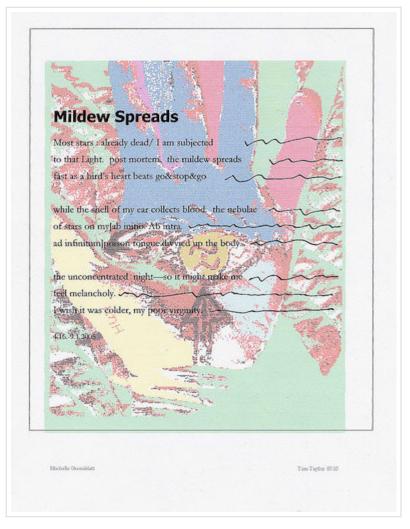

michelle greenblatt & tom taylor, originally uploaded by jim leftwich.

POSTED BY JIM LEFTWICH AT 12:51 AM 0 COMMENTS

michelle greenblatt & tom taylor

michelle greenblatt & tom taylor, originally uploaded by jim leftwich.

POSTED BY JIM LEFTWICH AT 12:50 AM 0 COMMENTS

michelle greenblatt & tom taylor

 $\ michelle\ greenblatt\ \&\ tom\ taylor,\ originally\ uploaded\ by\ jim\ leftwich.$ 

POSTED BY JIM LEFTWICH AT 12:49 AM 0 COMMENTS

michelle greenblatt & tom taylor

michelle greenblatt & tom taylor, originally uploaded by jim leftwich.

POSTED BY JIM LEFTWICH AT 12:49 AM 0 COMMENTS

john m. bennett

john m. bennett, originally uploaded by jim leftwich.