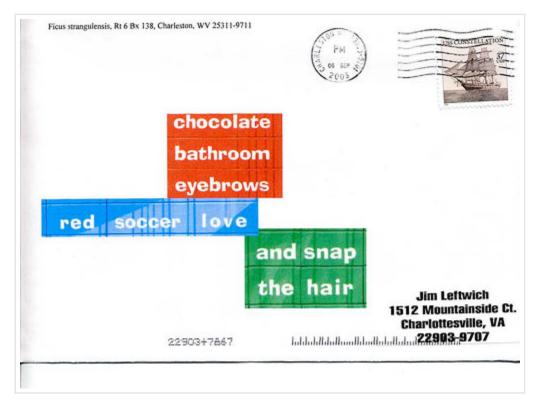

jessy kendall, originally uploaded by jim leftwich.

POSTED BY JIM LEFTWICH AT 10:06 PM 0 COMMENTS

ficus strangulensis

ficus strangulensis, originally uploaded by jim leftwich.

POSTED BY JIM LEFTWICH AT 9:59 PM 0 COMMENTS