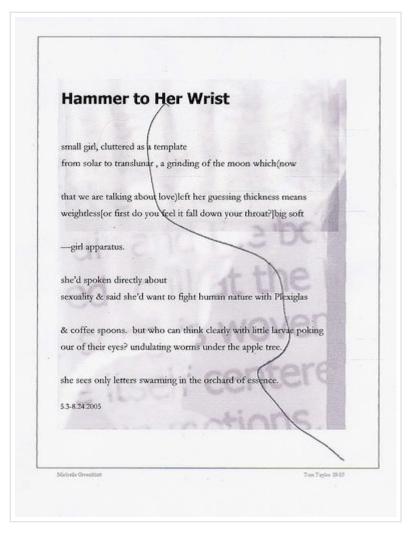

michelle greenblatt & tom taylor, originally uploaded by jim leftwich.

POSTED BY JIM LEFTWICH AT 12:51 AM 0 COMMENTS

michelle greenblatt & tom taylor

michelle greenblatt & tom taylor, originally uploaded by jim leftwich.

POSTED BY JIM LEFTWICH AT 12:50 AM 0 COMMENTS

michelle greenblatt & tom taylor

 $\ michelle\ greenblatt\ \&\ tom\ taylor,\ originally\ uploaded\ by\ jim\ leftwich.$ 

POSTED BY JIM LEFTWICH AT 12:49 AM 0 COMMENTS

michelle greenblatt & tom taylor

michelle greenblatt & tom taylor, originally uploaded by jim leftwich.

POSTED BY JIM LEFTWICH AT 12:49 AM 0 COMMENTS

john m. bennett

john m. bennett, originally uploaded by jim leftwich.