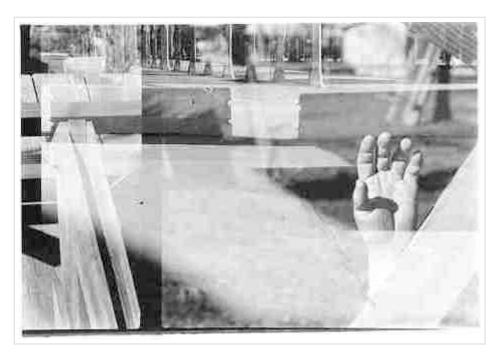

.....

tom taylor - inearthed hand

tom taylor - inearthed hand, originally uploaded by jim leftwich.