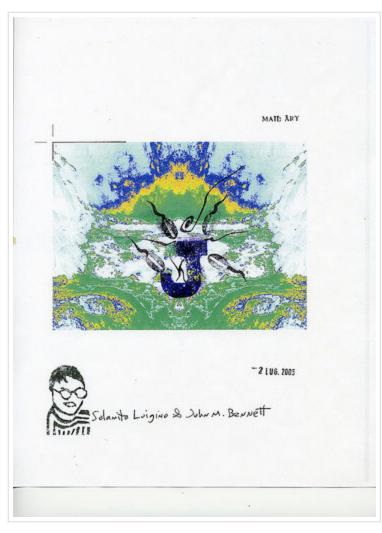

POSTED BY JIM LEFTWICH AT 12:05 PM 0 COMMENTS

. . . . . . . . . .

solamito luigino & john m. bennett, originally uploaded by jim leftwich.

.....

solamito luigino & john m. bennett, originally uploaded by jim leftwich.

.....

solamito luigino & john m. bennett, originally uploaded by jim leftwich.

.....

solamito luigino & john m. bennett, originally uploaded by jim leftwich.

.....

postcard, originally uploaded by jim leftwich.