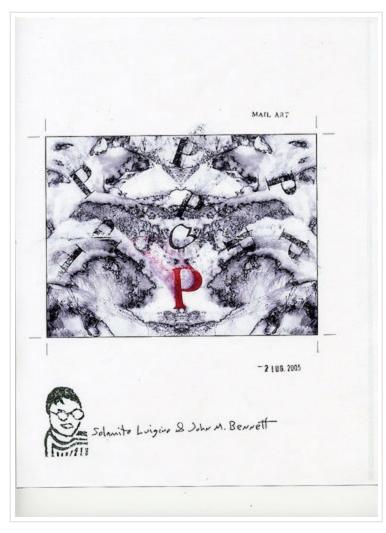

POSTED BY JIM LEFTWICH AT 12:05 PM 0 COMMENTS

. . . . . . . . . .

solamito luigino & john m. bennett, originally uploaded by jim leftwich.

.....

solamito luigino & john m. bennett, originally uploaded by jim leftwich.

.....

solamito luigino & john m. bennett, originally uploaded by jim leftwich.

.....

solamito luigino & john m. bennett, originally uploaded by jim leftwich.

.....

postcard, originally uploaded by jim leftwich.