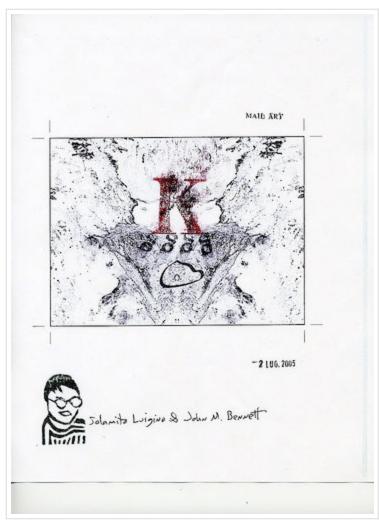

POSTED BY JIM LEFTWICH AT 12:05 PM 0 COMMENTS

. . . . . . . . . .

solamito luigino & john m. bennett, originally uploaded by jim leftwich.

.....

solamito luigino & john m. bennett, originally uploaded by jim leftwich.

.....

solamito luigino & john m. bennett, originally uploaded by jim leftwich.

.....

solamito luigino & john m. bennett, originally uploaded by jim leftwich.

.....

postcard, originally uploaded by jim leftwich.