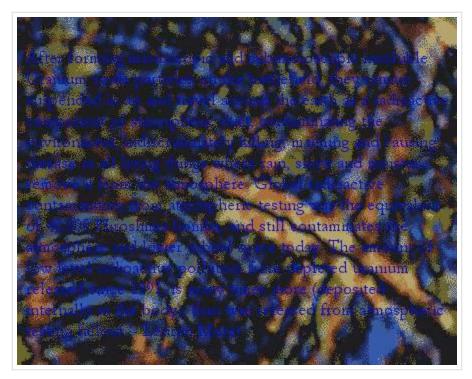

.....

and Mr The good mari e of of getch I olume that ch and as: silk ed the VO bν D'yo. giv k give: "for met tain ant t 0 1 t 0 me 1 arr 0 S the r ed blocks the hill and kyinto GE ar di chu me few an s oʻun 0 C 1 brings willow. the with libranch the wnd to Ġon young Ε, ΕA donn with Th has don him "premir the : sma ap 1