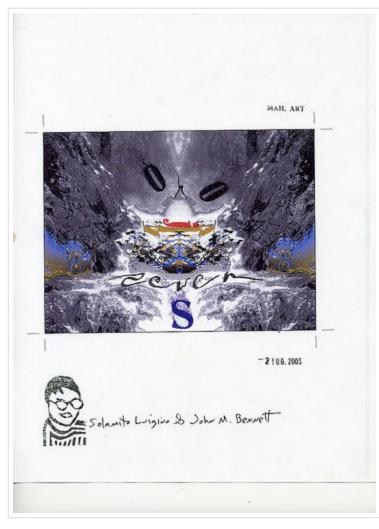

POSTED BY JIM LEFTWICH AT 12:05 PM 0 COMMENTS

. . . . . . . . . .

solamito luigino & john m. bennett, originally uploaded by jim leftwich.

.....

solamito luigino & john m. bennett, originally uploaded by jim leftwich.

.....

solamito luigino & john m. bennett, originally uploaded by jim leftwich.

.....

solamito luigino & john m. bennett, originally uploaded by jim leftwich.

.....

postcard, originally uploaded by jim leftwich.