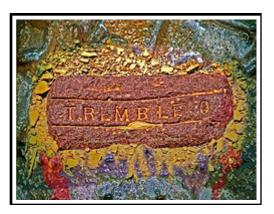

#### John M. Bennett & C. Mehrl Bennett - Tremble

John M. Bennett & C. Mehrl Bennett - Tremble Originally uploaded by jim leftwich

POSTED BY JIM LEFTWICH AT 1:04 PM 0 COMMENTS