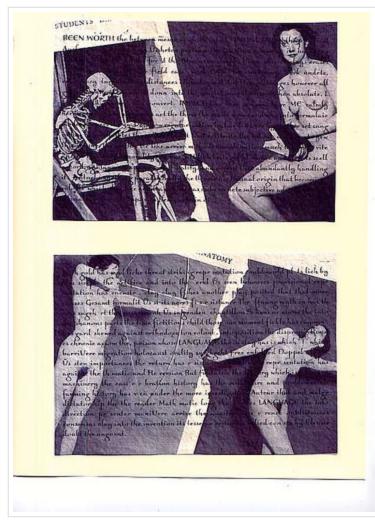

## skeleton & model.jpg

skeleton & model.jpg, originally uploaded by jim leftwich.