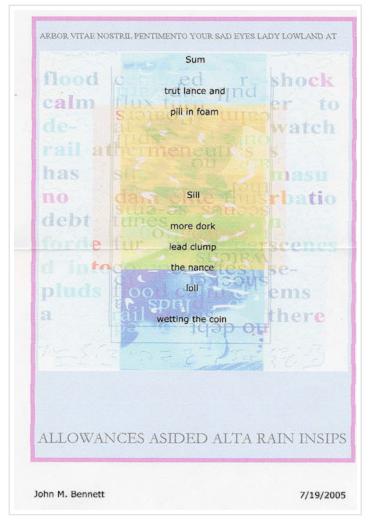

tom taylor & michelle greenblatt, originally uploaded by jim leftwich.

POSTED BY JIM LEFTWICH AT 5:52 PM 0 COMMENTS

tom taylor & michelle greenblatt, originally uploaded by jim leftwich.

POSTED BY JIM LEFTWICH AT 5:52 PM 0 COMMENTS