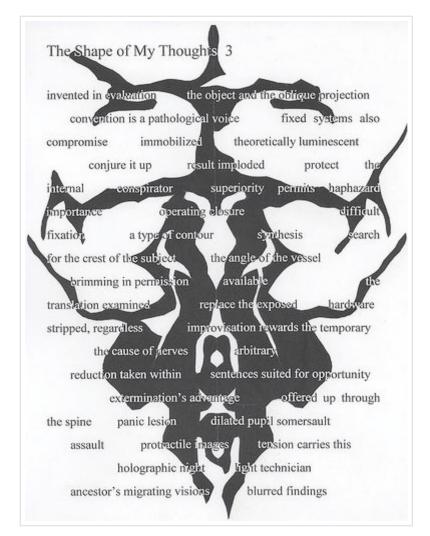

### ralph eaton

Spoi over lo WENT RE the URF 12

ralph eaton, originally uploaded by jim leftwich.