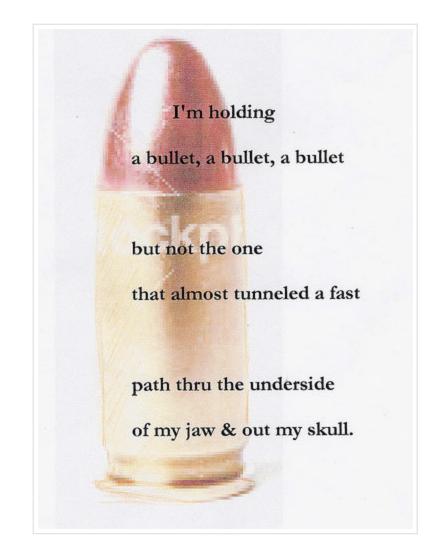

POSTED BY JIM LEFTWICH AT 10:56 PM 0 COMMENTS

.....

tom taylor & michelle greenblatt, originally uploaded by jim leftwich.

POSTED BY JIM LEFTWICH AT 10:29 PM 0 COMMENTS

.....

in my head

of the verdigrised bullet that almost made

its way into my expectant

& hopeful brain-but almostnot quite

did the magic forevering trick.

tom taylor & michelle greenblatt, originally uploaded by jim leftwich.

POSTED BY JIM LEFTWICH AT 10:29 PM 0 COMMENTS