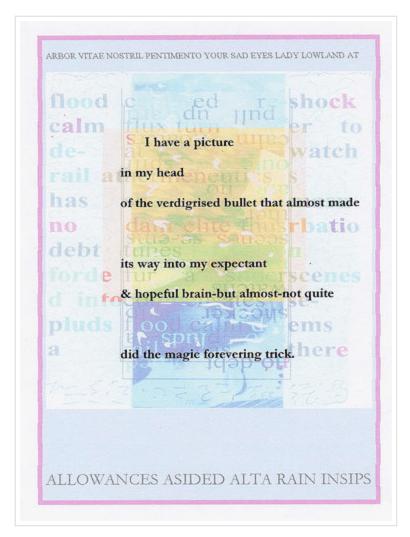

POSTED BY JIM LEFTWICH AT 10:56 PM 0 COMMENTS

.....

tom taylor & michelle greenblatt, originally uploaded by jim leftwich.

POSTED BY JIM LEFTWICH AT 10:29 PM 0 COMMENTS

.....

in my head

of the verdigrised bullet that almost made

its way into my expectant

& hopeful brain-but almostnot quite

did the magic forevering trick.

tom taylor & michelle greenblatt, originally uploaded by jim leftwich.

POSTED BY JIM LEFTWICH AT 10:29 PM 0 COMMENTS