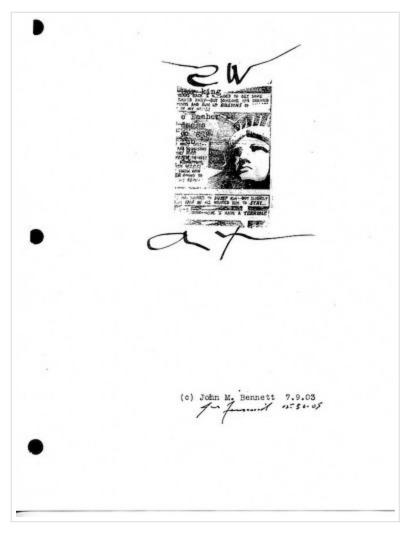

from STACEAL, originally uploaded by jim leftwich.

POSTED BY JIM LEFTWICH AT 12:58 PM 0 COMMENTS