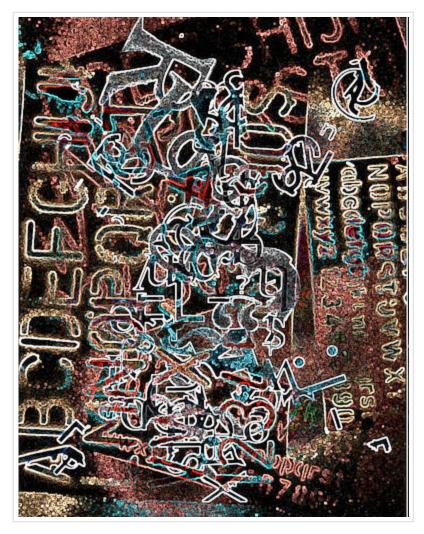

from STACEAL, originally uploaded by jim leftwich.

POSTED BY JIM LEFTWICH AT 12:58 PM 0 COMMENTS

from STACEAL

Scott MacLeod - Tushita.jpg
Scott MacLeod - Thurl.jpg
Scott MacLeod - Wick.jpg
Scott MacLeod - Thrishira.jpg
Scott MacLeod - Thaumaturge 1.jpg
Scott MacLeod - Tag.jpg
Scott MacLeod - Station.jpg
Scott MacLeod - Sampaathi.jpg