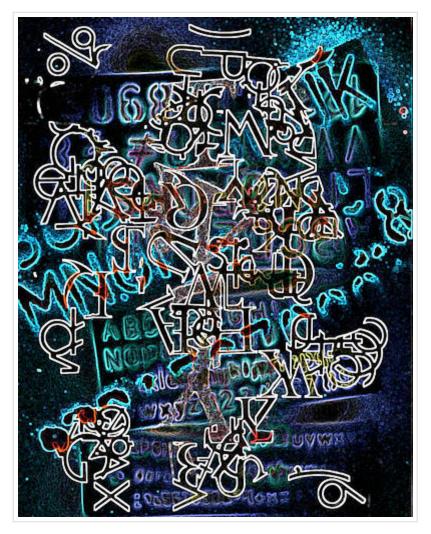

from STACEAL, originally uploaded by jim leftwich.

POSTED BY JIM LEFTWICH AT 12:58 PM 0 COMMENTS