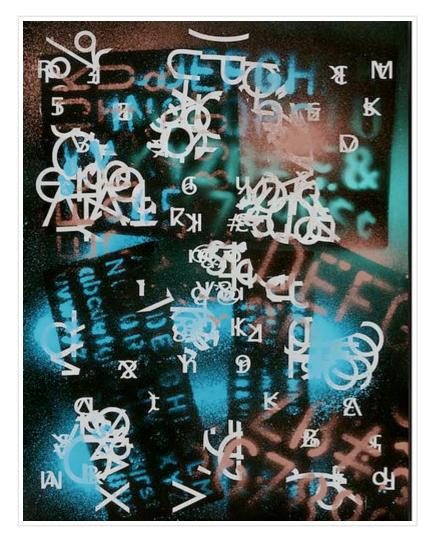

## from STACEAL

from STACEAL, originally uploaded by jim leftwich.

POSTED BY JIM LEFTWICH AT 12:59 PM 0 COMMENTS

### from STACEAL

BITALSBESIDET BERASETOF ZETTHATSHOULDTHEIMT ?? **BLEALPSSHEANDLITTE** LE.- PV OLENCELAYINGTHEU LESSIIFTY OURRYSEEIN GE CRISONSLAIR BURNINGSMITE RROWSUFTED PITCHOUT: PALLSBEITIND TIGMERE CCRSETBALLSAND TEATER PORTSMOSTESC:- PEIMAN - CO LATESIA CONTROL AURES PRAEURUSHEHORUS TRACUTE WAS FOUND FRERUPTING FLO O THETESUCIOCITATIONTIESS  $C \Gamma E$   $\supset C \Gamma E S I$ ,  $\cap C I \cap T$ 

from STACEAL, originally uploaded by jim leftwich.

POSTED BY JIM LEFTWICH AT 12:58 PM 0 COMMENTS