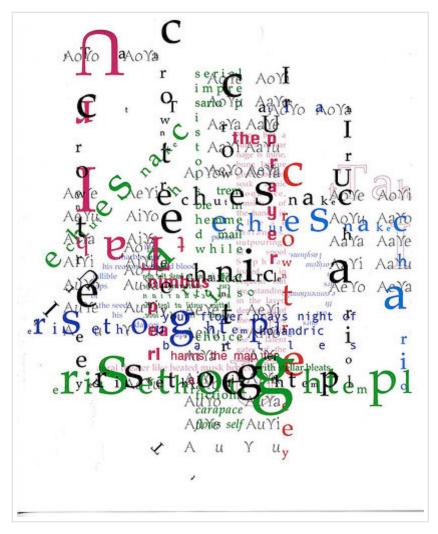

from STACEAL, originally uploaded by jim leftwich.

POSTED BY JIM LEFTWICH AT 12:58 PM 0 COMMENTS

from STACEAL

Scott MacLeod - Tushita.jpg
Scott MacLeod - Thurl.jpg
Scott MacLeod - Wick.jpg
Scott MacLeod - Thrishira.jpg
Scott MacLeod - Thaumaturge 1.jpg
Scott MacLeod - Tag.jpg
Scott MacLeod - Station.jpg
Scott MacLeod - Sampaathi.jpg