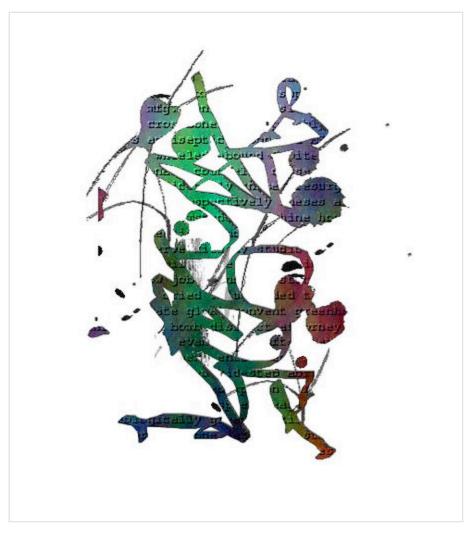

from STACEAL, originally uploaded by jim leftwich.

POSTED BY JIM LEFTWICH AT 12:58 PM 0 COMMENTS

from STACEAL

Scott MacLeod - Tushita.jpg
Scott MacLeod - Thurl.jpg
Scott MacLeod - Wick.jpg
Scott MacLeod - Thrishira.jpg
Scott MacLeod - Thaumaturge 1.jpg
Scott MacLeod - Tag.jpg
Scott MacLeod - Station.jpg
Scott MacLeod - Sampaathi.jpg