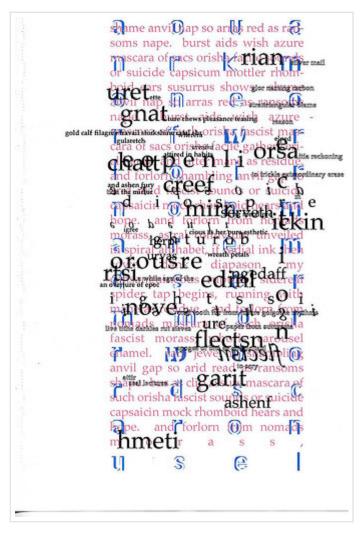

## from STACEAL

from STACEAL, originally uploaded by jim leftwich.

POSTED BY JIM LEFTWICH AT 12:59 PM 0 COMMENTS

from STACEAL, originally uploaded by jim leftwich.

POSTED BY JIM LEFTWICH AT 12:58 PM 0 COMMENTS