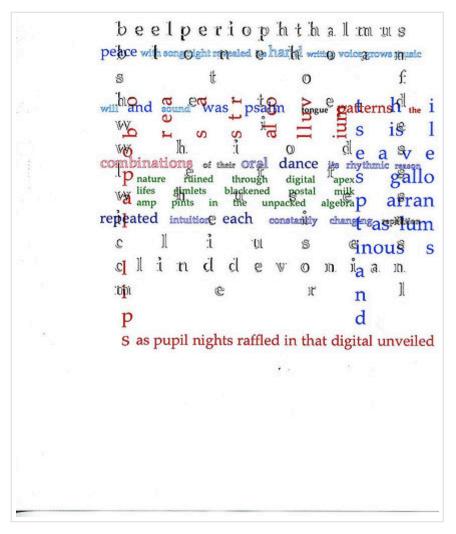

## from STACEAL

from STACEAL, originally uploaded by jim leftwich.

POSTED BY JIM LEFTWICH AT 12:59 PM 0 COMMENTS

### from STACEAL

BITALSBESIDET BERASETOF ZETTHATSHOULDTHEIMT ?? **BLEALPSSHEANDLITTE** LE.- PV OLENCELAYINGTHEU LESSIIFTY OURRYSEEIN GE CRISONSLAIR BURNINGSMITE RROWSUFTED PITCHOUT: PALLSBEITIND TIGMERE CCRSETBALLSAND TEATER PORTSMOSTESC:- PEIMAN - CO LATESIA CONTROL AURES PRAEURUSHEHORUS TRACUTE WAS FOUND FRERUPTING FLO O THETESUCIOCITATIONTIESS  $C \Gamma E$   $\supset C \Gamma E S I$ ,  $\cap C I \cap T$ 

from STACEAL, originally uploaded by jim leftwich.

POSTED BY JIM LEFTWICH AT 12:58 PM 0 COMMENTS