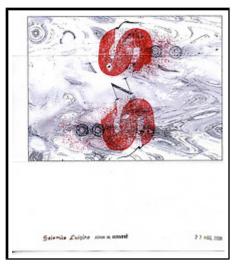

# JIM LEFTWICH THUS ROANOKE, VA 240/5 NOSHHIZZ CON

solamito luigino Originally uploaded by jim leftwich.

POSTED BY JIM LEFTWICH AT 3:59 PM 0 COMMENTS