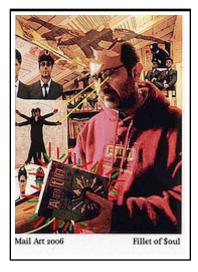

# jazz mail art call

jazz mail art call Originally uploaded by jim leftwich.

POSTED BY JIM LEFTWICH AT 9:20 PM 0 COMMENTS

.....