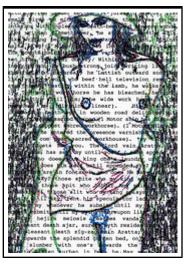

# from mark sonnenfeld

from mark sonnenfeld Originally uploaded by jim leftwich.

POSTED BY JIM LEFTWICH AT 8:22 PM 0 COMMENTS

## PREVIOUS POSTS

ficus strangulensis & tom taylor 001 ficus strangulensis & tom taylor 002

from mark sonnenfeld Originally uploaded by jim leftwich.

## POSTED BY JIM LEFTWICH AT 8:22 PM 0 COMMENTS