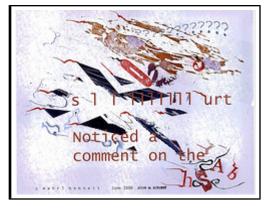

# haute couture death text

haute couture death text Originally uploaded by jim leftwich.

POSTED BY JIM LEFTWICH AT 9:43 PM 0 COMMENTS