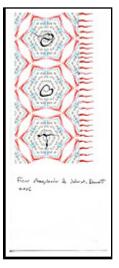

### ficus strangulensis & john m. bennett

ficus strangulensis & john m. bennett Originally uploaded by jim leftwich.

```
POSTED BY JIM LEFTWICH AT 3:27 PM 0 COMMENTS
```

c. mehrl bennett & john m. bennett