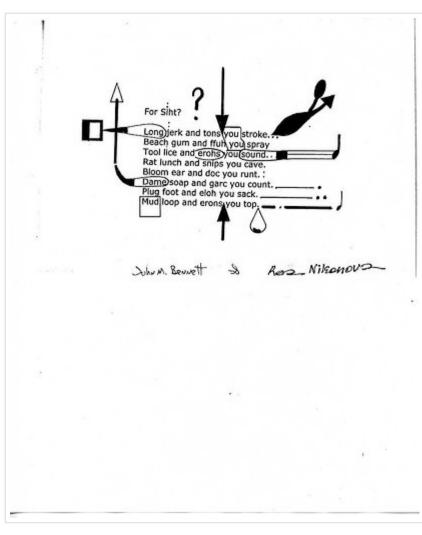

#### PREVIOUS POSTS

jukka-pekka kervinen & jim leftwich Scott MacLeod - View.jpg

john m. bennett & rea nikonova, originally uploaded by jim leftwich.