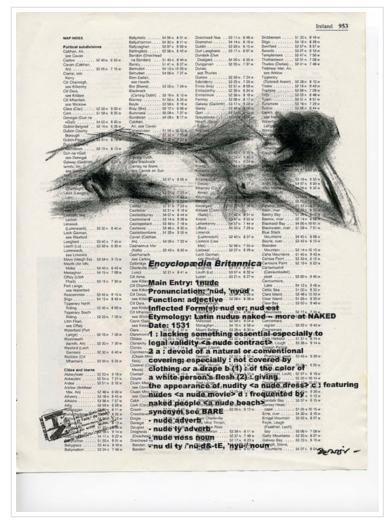

haute couture death text image

One version of the Music 1-9 segments ..... node... versatile and versatile the felt of the alcohol sense causes (?) ... is t to their wanted wife, and blow WOO angered with her versatile-s cgen/m ento beloved, and blow out angered Mith the Cloud. versatile se protest a and was stopped in the that day vol 10 (Dm proof, cloud-portica. Enkidu, did not come by servant ards orld fro nother. The king loment itselt hand stingy to my wate pass infer my advisor, in the 115 agra no. d gorfish fly dga note apprandized; took only 19 1.10 0 orld of the plac 460 11:00 bid of 1e bd father. version the Cl ipped wit 0.54 axe and dep . Matching 'n ua 501 Up hict 6 flog. Sh 0s or gan

haute couture death text image, originally uploaded by jim leftwich.