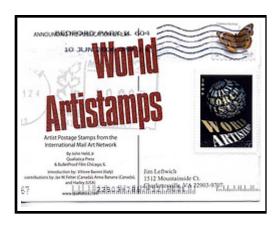

### world artistamps

world artistamps

Originally uploaded by jim leftwich.

POSTED BY JIM LEFTWICH AT 8:04 AM 0 COMMENTS

THURSDAY, JUNE 15, 2006

ficus strangulensis - master for hex terrazzo ATCs

ficus strangulensis - master for hex terrazzo ATCs Originally uploaded by jim leftwich.