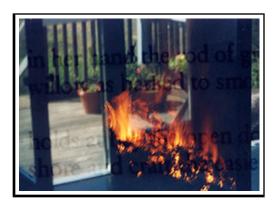

M 0 COMMENTS

### ficus strangulensis - 3x3 hex terrazzo ATC's



ficus strangulensis - 3x3 hex terrazzo ATC's Originally uploaded by jim leftwich.

POSTED BY JIM LEFTWICH AT 9:25 PM 0 COMMENTS

## tom taylor



tom taylor Originally uploaded by jim leftwich.

POSTED BY JIM LEFTWICH AT 3:55 PM 0 COMMENTS

tom taylor



tom taylor Originally uploaded by jim leftwich.

POSTED BY JIM LEFTWICH AT 3:55 PM 0 COMMENTS

## tom taylor



tom taylor

Originally uploaded by jim leftwich.

POSTED BY JIM LEFTWICH AT 3:55 PM 0 COMMENTS

tom taylor



tom taylor

POSTED BY JIM LEFTWICH AT 3:46 PM 0 COMMENTS

# tom taylor



tom taylor

Originally uploaded by jim leftwich.

POSTED BY JIM LEFTWICH AT 3:46 PM 0 COMMENTS

tom taylor



tom taylor

POSTED BY JIM LEFTWICH AT 3:45 PM 0 COMMENTS

## tom taylor



tom taylor

Originally uploaded by jim leftwich.

POSTED BY JIM LEFTWICH AT 3:44 PM 0 COMMENTS

tom taylor



tom taylor Originally uploaded by jim leftwich.

POSTED BY JIM LEFTWICH AT 3:43 PM 0 COMMENTS

## tom taylor



tom taylor

Originally uploaded by jim leftwich.

POSTED BY JIM LEFTWICH AT 3:43 PM 0 COMMENTS

# tom taylor



tom taylor

POSTED BY JIM LEFTWICH AT 3:42 PM 0 COMMENTS

## tom taylor



tom taylor

Originally uploaded by jim leftwich.

POSTED BY JIM LEFTWICH AT 3:41 PM 0 COMMENTS

tom taylor



tom taylor

POSTED BY JIM LEFTWICH AT 3:41 PM 0 COMMENTS

## tom taylor



tom taylor

Originally uploaded by jim leftwich.

POSTED BY JIM LEFTWICH AT 3:13 PM 0 COMMENTS

tom taylor



tom taylor Originally uploaded by jim leftwich.

POSTED BY JIM LEFTWICH AT 3:13 PM 0 COMMENTS