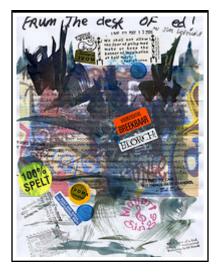

## haute couture death text

haute couture death text Originally uploaded by jim leftwich.

POSTED BY JIM LEFTWICH AT 12:14 AM 0 COMMENTS

haute couture death text

Originally uploaded by jim leftwich.

POSTED BY JIM LEFTWICH AT 12:14 AM 0 COMMENTS