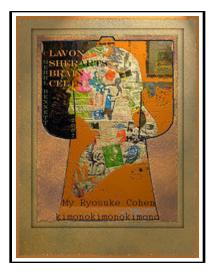

C. Mehrl Bennett & Ryosuke Cohen - LaVona's Kimono Originally uploaded by jim leftwich.

POSTED BY JIM LEFTWICH AT 8:26 AM 0 COMMENTS