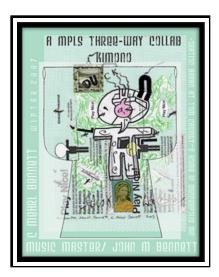

# C. Mehrl Bennett, John M. Bennett & Music Master Kimono,jpg

C. Mehrl Bennett, John M. Bennett & Music Master Kimono,jpg Originally uploaded by jim leftwich.

POSTED BY JIM LEFTWICH AT 8:24 AM 0 COMMENTS