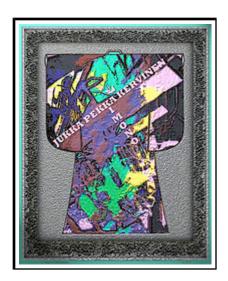

### C. Mehrl Bennett & Jukka Pekka Kervinen Kimono

C. Mehrl Bennett & Jukka Pekka Kervinen Kimono Originally uploaded by jim leftwich.

POSTED BY JIM LEFTWICH AT 8:24 AM 0 COMMENTS