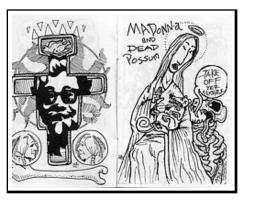

#### PREVIOUS POSTS

ficus strangulensis & tom taylor 001 ficus strangulensis & tom taylor

jukka-pekka kervinen & jim leftwich Originally uploaded by jim leftwich.

POSTED BY JIM LEFTWICH AT 9:00 AM 0 COMMENTS