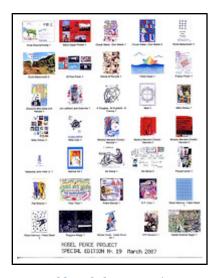

## susan gold - mail art call

susan gold - mail art call

Originally uploaded by jim leftwich.

POSTED BY JIM LEFTWICH AT 2:08 PM 0 COMMENTS

susan gold - nobel peace project

susan gold - nobel peace project Originally uploaded by jim leftwich.

POSTED BY JIM LEFTWICH AT 2:07 PM 0 COMMENTS

# susan gold - nobel peace project

susan gold - nobel peace project Originally uploaded by jim leftwich.

POSTED BY JIM LEFTWICH AT 2:07 PM 0 COMMENTS

## susan gold - nobel peace project

susan gold - nobel peace project Originally uploaded by jim leftwich.

POSTED BY JIM LEFTWICH AT 2:06 PM 0 COMMENTS

# susan gold - nobel peace project

susan gold - nobel peace project Originally uploaded by jim leftwich.

POSTED BY JIM LEFTWICH AT 2:06 PM 0 COMMENTS