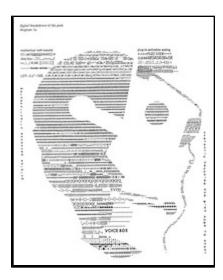

# andrew topel - digital breakdown of the poet diagram 1a

andrew topel - digital breakdown of the poet diagram 1a Originally uploaded by jim leftwich.

POSTED BY JIM LEFTWICH AT 7:59 PM 0 COMMENTS

andrew topel - digital breakdown of the poet diagram 1b