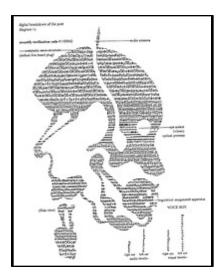

andrew topel - digital breakdown of the poet diagram 1b Originally uploaded by jim leftwich.

POSTED BY JIM LEFTWICH AT 2:02 PM 0 COMMENTS