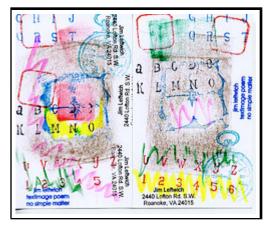

### cards, stencils & decompositions

- notes from emails

i haven't made any effort to associate these particular works with deconstruction.

i started making the cards two years ago, while i was still in charlottesville. i've posted a lot of them at textimagepoem. the decompositions are a more recent development, but many of them are also at the blog.

among the precursors i recognize as influences in my decision to take the letter as the primary unit of composition are the futurists (both russian and italian), the dadaists (schwitters, ball, and tzara), and the kabbalist abulafia. even if we omit abulafia we have to acknowledge this practice in poetry as preceding deconstruction by 50 years or more, the two practices aren't attempting to do the same things, they

aren't asking the same questions or attempting to solve the same problems.

i don't think of the decompositions as a negation of composition. i think of them a destabilized, or perhaps deteriorated compositions - or, maybe, as damaged compositions. but not as negations of composition.

a lot of what i have made over the past couple of years
the decompositions, for example
the cards in general
has been a kind of meditative silence
not meant to be arty or poetic
but a reduction of the poem
through the syllable to the letter
and then to the arbitrary arrangement of letters on a stencil
a kind of defiant silence in the face of all this overwhelming shit
sort of like cage's
i have nothing to say and i am saying it

an alchemy designed to quiet the mind and facilitate a specific flow or aggregate of thoughts

from a very strong sense of having been defeated, defeated at the base of the psyche

taking that as a starting point for a kind of defiant productivity, serial variations on the facticity of being here and now, not so much empty as directionless, point blank

these cards don't require exegesis, but they do

11/11/2007 - 11/18/2007 11/18/2007 - 11/25/2007 11/25/2007 - 12/02/2007 12/02/2007 - 12/09/2007 12/09/2007 - 12/16/2007 12/16/2007 - 12/23/2007 12/23/2007 - 12/30/2007

7 of 133

invite a certain kind of thinking

"a semiotic poem is a visual poem which can make use of non-letteral means of communication."

the idea here of the semiotic poem is very familiar, though i don't think i'd seen the term before. my dilemma in investigating the asemic has been to locate the unreadable, in whatever form, and to attempt a fresh beginning from there. i haven't been able to locate the unreadable anywhere. one of the things i've been exploring is the stencil. most poetry is composed using the syllable as the primary unit of composition. a lot of so- called experimental writing is composed using the letter as the primary unit. using stencils is an extreme reductionist strategy for presenting the letter in opposition to itself. these shapes are letters. we are conditioned to read them. but the process of reading is thwarted by the arbitrary, conventional construct of the stencil. my decomposition series came out of this kind of thinking.

poem as sequence, series and/or aggregate of signs, a specific kind of system of signs.

for my purposes, the stencil facilitates a specific kind of foregrounding of the visuality of the letters.

decomposition as i use the term is meant to refer to a specific type of composition, one in which the structural deterioration of its primary units is emphasized.

composition is a conventional title for works of art. my use of decomposition derives from that usage.

the cards, stencils, and decompositions are a kind of narrative, in the sense of being an ongoing discourse concerning some of the choices one might attend to while writing poetry.