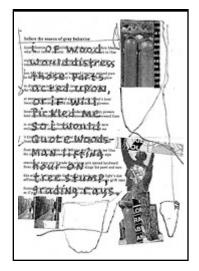

## reed atemus - homage to bob cobbing

reed atemus - homage to bob cobbing
Originally uploaded by jim leftwich.

POSTED BY JIM LEFTWICH AT 7:01 PM 0 COMMENTS

# reed atemus - homage to bob cobbing

reed atemus - homage to bob cobbing Originally uploaded by jim leftwich.

POSTED BY JIM LEFTWICH AT 7:00 PM 0 COMMENTS

## reed atemus - homage to bob cobbing

reed atemus - homage to bob cobbing
Originally uploaded by jim leftwich.

POSTED BY JIM LEFTWICH AT 6:59 PM 0 COMMENTS