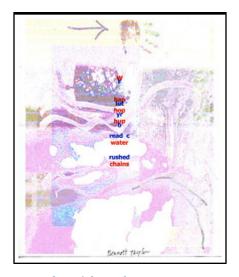

# tom taylor & john m. bennett

tom taylor & john m. bennett

Originally uploaded by jim leftwich.

POSTED BY JIM LEFTWICH AT 6:47 PM 0 COMMENTS