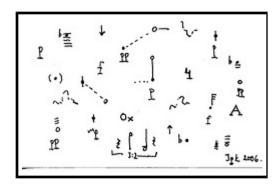

#### jim leftwich

long war event (pataphysical resistance generator #1)  $\Pi\Pi\Pi\Pi$ 1- elongate tomato mask dance 2- stairs forest knob debark 3- nose adventure gel lyric hat 4- ladder tossed set 5- moon desk swept fetish ladle 6- gardner medicinal snake nation 7- blink wire banker storm of frogs 8- then soon altitude under beak mirage 9- beats align unbalanced sense and blimp 10- hurl tigers enigma melted cubes 11- model rites askew tinder chaff 12- at handle ports flurry mobile 13- midst simmer annual conic print 14- toll snare frosted markers 15- delve lure garment twill 

instructions: make your own.

POSTED BY JIM LEFTWICH AT 3:08 PM 0 COMMENTS