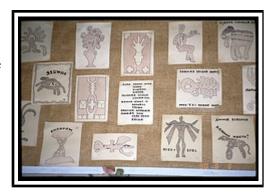

drawings by inmates of Czech mental hospital text is made up language

from scott macleod

Originally uploaded by jim leftwich.

POSTED BY JIM LEFTWICH AT 11:42 AM 0 COMMENTS