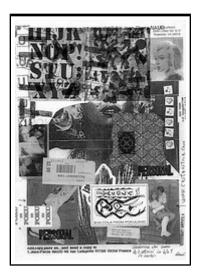

drawings by inmates of Czech mental hospital text is made up language

from scott macleod

Originally uploaded by jim leftwich.

POSTED BY JIM LEFTWICH AT 11:42 AM 0 COMMENTS