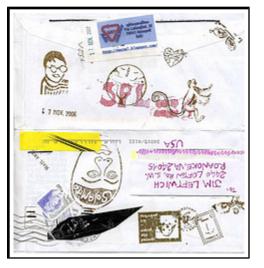

#### haute couture death text

haute couture death text Originally uploaded by jim leftwich.

POSTED BY JIM LEFTWICH AT 3:49 PM 0 COMMENTS