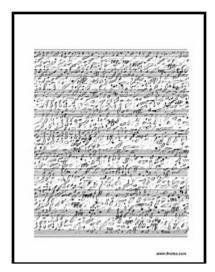

#### **Prose Notation**

nd" rphyundo (6/!) (8/pp) tic [....] timeexi (3/stacc) ydvreo (1/high) (1/high) ledort (4/pp) (5/pp) (4/low) (8/low) [....] (4/stacc) (9/fast) (3/fast) prayer glue. seals in (7/low) (6/high) (5/low) carat, braided yang (12/fast) two alien (10/stacc) [....] But (4/high) (7/stacc) [....] (6/stacc) tte idio hhas (2/mp) rn. (7/low) [....] (6/high) (10/pp) (7/stacc) assembles (2/mp) nalpeop nblilo ndho lfe, (6/!) front (5/low) (8/=) (4/mp) (3/=) ewithl opl rredamer [....] (3/fast) (3/+) lakd (7/fast) (5/+) (3/high) [....] l,ehm (3/high) pedpr [....] (4/low) fore (7/low) (7/mp) rgo (8/mp) aryno iraq [....] (7/low) [....] asked formless, but known eh pnn (2/!) (3/stacc) war. it combs lpo (7/!) ersuas (4/fast) juvenile (7/mp) it (5/stacc) mak (5/low) (7/stacc) hmoa inalkno hapaey (7/=) (5/!) ndanery [....] blowi (6/low) (5/fast) or (2/high) (9/low) (4/=) (3/high) (4/+) [....] tool (5/fast) [....] 6-am3 ldd rillamis

-Jim Leftwich & Jukka-Pekka Kervinen

#### Instructions:

1. Events are in parenthesis, in format X/Y where X is number of sounds in time period and Y is playing method.

2. Tempo is free, fluctuating, each word is between 0.5" to 3".

3. Duration is free.

4. Any numbers of players, start any tacet ([....]) symbol, read from left to right, from top to bottom, when you reach the last symbol/word start from beginning.

5. Each word is either read aloud, very quiet, or in mind, in silence. Do not play during the word.

#### Symbols:

= play simultaneously with any player
+ louder/accelerating/play after
- softer, dimunuendo, play before
pp,mp,ff dynamics
low/high registers
fast,slow tempi
POSTED BY JIM LEFTWICH AT 6:23 PM 0 COMMENTS