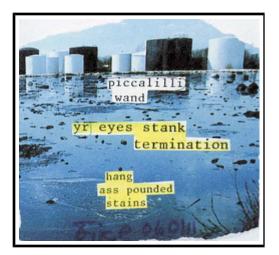

# ficus strangulensis

#### ficus strangulensis

Originally uploaded by jim leftwich.

#### POSTED BY JIM LEFTWICH AT 6:36 PM 0 COMMENTS