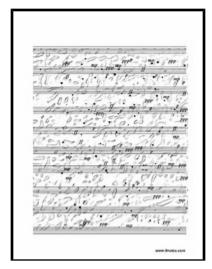

#### **Prose Notation**

nd" rphyundo (6/!) (8/pp) tic [....] timeexi (3/stacc) ydvreo (1/high) (1/high) ledort (4/pp) (5/pp) (4/low) (8/low) [....] (4/stacc) (9/fast) (3/fast) prayer glue. seals in (7/low) (6/high) (5/low) carat, braided yang (12/fast) two alien (10/stacc) [....] But (4/high) (7/stacc) [....] (6/stacc) tte idio hhas (2/mp) rn. (7/low) [....] (6/high) (10/pp) (7/stacc) assembles (2/mp) nalpeop nblilo ndho lfe, (6/!) front (5/low) (8/=) (4/mp) (3/=) ewithl opl rredamer [....] (3/fast) (3/+) lakd (7/fast) (5/+) (3/high) [....] l,ehm (3/high) pedpr [....] (4/low) fore (7/low) (7/mp) rgo (8/mp) aryno iraq [....] (7/low) [....] asked formless, but known eh pnn (2/!) (3/stacc) war. it combs lpo (7/!) ersuas (4/fast) juvenile (7/mp) it (5/stacc) mak (5/low) (7/stacc) hmoa inalkno hapaey (7/=) (5/!) ndanery [....] blowi (6/low) (5/fast) or (2/high) (9/low) (4/=) (3/high) (4/+) [....] tool (5/fast) [....] 6-am3 ldd rillamis

-Jim Leftwich & Jukka-Pekka Kervinen

#### Instructions:

1. Events are in parenthesis, in format X/Y where X is number of sounds in time period and Y is playing method.

2. Tempo is free, fluctuating, each word is between 0.5" to 3".

3. Duration is free.

4. Any numbers of players, start any tacet ([....]) symbol, read from left to right, from top to bottom, when you reach the last symbol/word start from beginning.

5. Each word is either read aloud, very quiet, or in mind, in silence. Do not play during the word.

#### Symbols:

= play simultaneously with any player
+ louder/accelerating/play after
- softer, dimunuendo, play before
pp,mp,ff dynamics
low/high registers
fast,slow tempi
POSTED BY JIM LEFTWICH AT 6:23 PM 0 COMMENTS