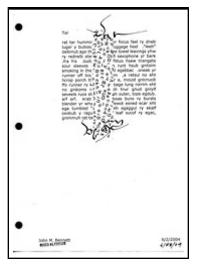

# john m. bennett & reed altemus

john m. bennett & reed altemus Originally uploaded by jim leftwich.

POSTED BY JIM LEFTWICH AT 5:59 PM 0 COMMENTS

haute couture death text Originally uploaded by jim leftwich.