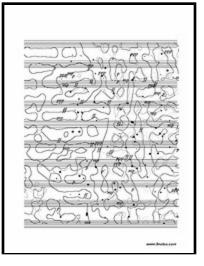

#### **Prose Notation**

nd" rphyundo (6/!) (8/pp) tic [....] timeexi (3/stacc) ydvreo (1/high) (1/high) ledort (4/pp) (5/pp) (4/low) (8/low) [....] (4/stacc) (9/fast) (3/fast) prayer glue. seals in (7/low) (6/high) (5/low) carat, braided yang (12/fast) two alien (10/stacc) [....] But (4/high) (7/stacc) [....] (6/stacc) tte idio hhas (2/mp) rn. (7/low) [....] (6/high) (10/pp) (7/stacc) assembles (2/mp) nalpeop nblilo ndho lfe, (6/!) front (5/low) (8/=) (4/mp) (3/=) ewithl opl rredamer [....] (3/fast) (3/+) lakd (7/fast) (5/+) (3/high) [....] l,ehm (3/high) pedpr [....] (4/low) fore (7/low) (7/mp) rgo (8/mp) aryno iraq [....] (7/low) [....] asked formless, but known eh pnn (2/!) (3/stacc) war. it combs lpo (7/!) ersuas (4/fast) juvenile (7/mp) it (5/stacc) mak (5/low) (7/stacc) hmoa inalkno hapaey (7/=) (5/!) ndanery [....] blowi (6/low) (5/fast) or (2/high) (9/low) (4/=) (3/high) (4/+) [....] tool (5/fast) [....] 6-am3 ldd rillamis

-Jim Leftwich & Jukka-Pekka Kervinen

#### Instructions:

1. Events are in parenthesis, in format X/Y where X is number of sounds in time period and Y is playing method.

2. Tempo is free, fluctuating, each word is between 0.5" to 3".

3. Duration is free.

4. Any numbers of players, start any tacet ([....]) symbol, read from left to right, from top to bottom, when you reach the last symbol/word start from beginning.

5. Each word is either read aloud, very quiet, or in mind, in silence. Do not play during the word.

#### Symbols:

= play simultaneously with any player
+ louder/accelerating/play after
- softer, dimunuendo, play before
pp,mp,ff dynamics
low/high registers
fast,slow tempi
POSTED BY JIM LEFTWICH AT 6:23 PM 0 COMMENTS