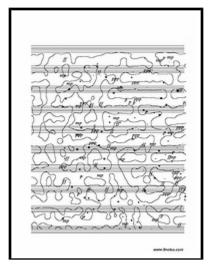

#### **Prose Notation**

nd" rphyundo (6/!) (8/pp) tic [....] timeexi (3/stacc) ydvreo (1/high) (1/high) ledort (4/pp) (5/pp) (4/low) (8/low) [....] (4/stacc) (9/fast) (3/fast) prayer glue. seals in (7/low) (6/high) (5/low) carat, braided yang (12/fast) two alien (10/stacc) [....] But (4/high) (7/stacc) [....] (6/stacc) tte idio hhas (2/mp) rn. (7/low) [....] (6/high) (10/pp) (7/stacc) assembles (2/mp) nalpeop nblilo ndho lfe, (6/!) front (5/low) (8/=) (4/mp) (3/=) ewithl opl rredamer [....] (3/fast) (3/+) lakd (7/fast) (5/+) (3/high) [....] l,ehm (3/high) pedpr [....] (4/low) fore (7/low) (7/mp) rgo (8/mp) aryno iraq [....] (7/low) [....] asked formless, but known eh pnn (2/!) (3/stacc) war. it combs lpo (7/!) ersuas (4/fast) juvenile (7/mp) it (5/stacc) mak (5/low) (7/stacc) hmoa inalkno hapaey (7/=) (5/!) ndanery [....] blowi (6/low) (5/fast) or (2/high) (9/low) (4/=) (3/high) (4/+) [....] tool (5/fast) [....] 6-am3 ldd rillamis

-Jim Leftwich & Jukka-Pekka Kervinen

#### Instructions:

1. Events are in parenthesis, in format X/Y where X is number of sounds in time period and Y is playing method.

2. Tempo is free, fluctuating, each word is between 0.5" to 3".

3. Duration is free.

4. Any numbers of players, start any tacet ([....]) symbol, read from left to right, from top to bottom, when you reach the last symbol/word start from beginning.

5. Each word is either read aloud, very quiet, or in mind, in silence. Do not play during the word.

#### Symbols:

= play simultaneously with any player
+ louder/accelerating/play after
- softer, dimunuendo, play before
pp,mp,ff dynamics
low/high registers
fast,slow tempi
POSTED BY JIM LEFTWICH AT 6:23 PM 0 COMMENTS