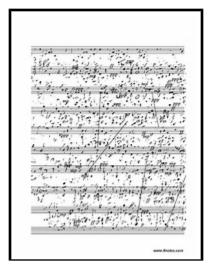

#### **Prose Notation**

nd" rphyundo (6/!) (8/pp) tic [....] timeexi (3/stacc) ydvreo (1/high) (1/high) ledort (4/pp) (5/pp) (4/low) (8/low) [....] (4/stacc) (9/fast) (3/fast) prayer glue. seals in (7/low) (6/high) (5/low) carat, braided yang (12/fast) two alien (10/stacc) [....] But (4/high) (7/stacc) [....] (6/stacc) tte idio hhas (2/mp) rn. (7/low) [....] (6/high) (10/pp) (7/stacc) assembles (2/mp) nalpeop nblilo ndho lfe, (6/!) front (5/low) (8/=) (4/mp) (3/=) ewithl opl rredamer [....] (3/fast) (3/+) lakd (7/fast) (5/+) (3/high) [....] l,ehm (3/high) pedpr [....] (4/low) fore (7/low) (7/mp) rgo (8/mp) aryno iraq [....] (7/low) [....] asked formless, but known eh pnn (2/!) (3/stacc) war. it combs lpo (7/!) ersuas (4/fast) juvenile (7/mp) it (5/stacc) mak (5/low) (7/stacc) hmoa inalkno hapaey (7/=) (5/!) ndanery [....] blowi (6/low) (5/fast) or (2/high) (9/low) (4/=) (3/high) (4/+) [....] tool (5/fast) [....] 6-am3 ldd rillamis

-Jim Leftwich & Jukka-Pekka Kervinen

#### Instructions:

1. Events are in parenthesis, in format X/Y where X is number of sounds in time period and Y is playing method.

2. Tempo is free, fluctuating, each word is between 0.5" to 3".

3. Duration is free.

4. Any numbers of players, start any tacet ([....]) symbol, read from left to right, from top to bottom, when you reach the last symbol/word start from beginning.

5. Each word is either read aloud, very quiet, or in mind, in silence. Do not play during the word.

#### Symbols:

= play simultaneously with any player
+ louder/accelerating/play after
- softer, dimunuendo, play before
pp,mp,ff dynamics
low/high registers
fast,slow tempi
POSTED BY JIM LEFTWICH AT 6:23 PM 0 COMMENTS