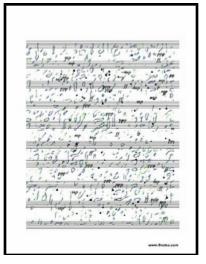

#### **Prose Notation**

nd" rphyundo (6/!) (8/pp) tic [....] timeexi (3/stacc) ydvreo (1/high) (1/high) ledort (4/pp) (5/pp) (4/low) (8/low) [....] (4/stacc) (9/fast) (3/fast) prayer glue. seals in (7/low) (6/high) (5/low) carat, braided yang (12/fast) two alien (10/stacc) [....] But (4/high) (7/stacc) [....] (6/stacc) tte idio hhas (2/mp) rn. (7/low) [....] (6/high) (10/pp) (7/stacc) assembles (2/mp) nalpeop nblilo ndho lfe, (6/!) front (5/low) (8/=) (4/mp) (3/=) ewithl opl rredamer [....] (3/fast) (3/+) lakd (7/fast) (5/+) (3/high) [....] l,ehm (3/high) pedpr [....] (4/low) fore (7/low) (7/mp) rgo (8/mp) aryno iraq [....] (7/low) [....] asked formless, but known eh pnn (2/!) (3/stacc) war. it combs lpo (7/!) ersuas (4/fast) juvenile (7/mp) it (5/stacc) mak (5/low) (7/stacc) hmoa inalkno hapaey (7/=) (5/!) ndanery [....] blowi (6/low) (5/fast) or (2/high) (9/low) (4/=) (3/high) (4/+) [....] tool (5/fast) [....] 6-am3 ldd rillamis

-Jim Leftwich & Jukka-Pekka Kervinen

#### Instructions:

1. Events are in parenthesis, in format X/Y where X is number of sounds in time period and Y is playing method.

2. Tempo is free, fluctuating, each word is between 0.5" to 3".

3. Duration is free.

4. Any numbers of players, start any tacet ([....]) symbol, read from left to right, from top to bottom, when you reach the last symbol/word start from beginning.

5. Each word is either read aloud, very quiet, or in mind, in silence. Do not play during the word.

#### Symbols:

= play simultaneously with any player
+ louder/accelerating/play after
- softer, dimunuendo, play before
pp,mp,ff dynamics
low/high registers
fast,slow tempi
POSTED BY JIM LEFTWICH AT 6:23 PM 0 COMMENTS