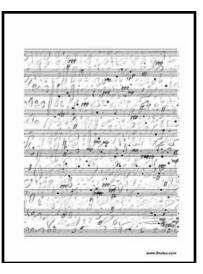

#### **Prose Notation**

nd" rphyundo (6/!) (8/pp) tic [....] timeexi (3/stacc) ydvreo (1/high) (1/high) ledort (4/pp) (5/pp) (4/low) (8/low) [....] (4/stacc) (9/fast) (3/fast) prayer glue. seals in (7/low) (6/high) (5/low) carat, braided yang (12/fast) two alien (10/stacc) [....] But (4/high) (7/stacc) [....] (6/stacc) tte idio hhas (2/mp) rn. (7/low) [....] (6/high) (10/pp) (7/stacc) assembles (2/mp) nalpeop nblilo ndho lfe, (6/!) front (5/low) (8/=) (4/mp) (3/=) ewithl opl rredamer [....] (3/fast) (3/+) lakd (7/fast) (5/+) (3/high) [....] l,ehm (3/high) pedpr [....] (4/low) fore (7/low) (7/mp) rgo (8/mp) aryno iraq [....] (7/low) [....] asked formless, but known eh pnn (2/!) (3/stacc) war. it combs lpo (7/!) ersuas (4/fast) juvenile (7/mp) it (5/stacc) mak (5/low) (7/stacc) hmoa inalkno hapaey (7/=) (5/!) ndanery [....] blowi (6/low) (5/fast) or (2/high) (9/low) (4/=) (3/high) (4/+) [....] tool (5/fast) [....] 6-am3 ldd rillamis

-Jim Leftwich & Jukka-Pekka Kervinen

#### Instructions:

1. Events are in parenthesis, in format X/Y where X is number of sounds in time period and Y is playing method.

2. Tempo is free, fluctuating, each word is between 0.5" to 3".

3. Duration is free.

4. Any numbers of players, start any tacet ([....]) symbol, read from left to right, from top to bottom, when you reach the last symbol/word start from beginning.

5. Each word is either read aloud, very quiet, or in mind, in silence. Do not play during the word.

#### Symbols:

= play simultaneously with any player
+ louder/accelerating/play after
- softer, dimunuendo, play before
pp,mp,ff dynamics
low/high registers
fast,slow tempi
POSTED BY JIM LEFTWICH AT 6:23 PM 0 COMMENTS