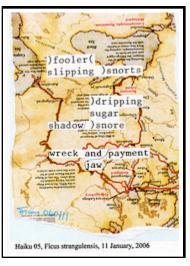

#### ficus strangulensis

ficus strangulensis Originally uploaded by jim leftwich.

POSTED BY JIM LEFTWICH AT 6:38 PM 0 COMMENTS