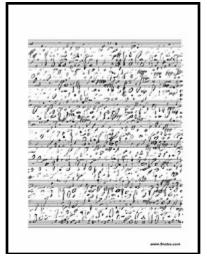

#### **Prose Notation**

nd" rphyundo (6/!) (8/pp) tic [....] timeexi (3/stacc) ydvreo (1/high) (1/high) ledort (4/pp) (5/pp) (4/low) (8/low) [....] (4/stacc) (9/fast) (3/fast) prayer glue. seals in (7/low) (6/high) (5/low) carat, braided yang (12/fast) two alien (10/stacc) [....] But (4/high) (7/stacc) [....] (6/stacc) tte idio hhas (2/mp) rn. (7/low) [....] (6/high) (10/pp) (7/stacc) assembles (2/mp) nalpeop nblilo ndho lfe, (6/!) front (5/low) (8/=) (4/mp) (3/=) ewithl opl rredamer [....] (3/fast) (3/+) lakd (7/fast) (5/+) (3/high) [....] l,ehm (3/high) pedpr [....] (4/low) fore (7/low) (7/mp) rgo (8/mp) aryno iraq [....] (7/low) [....] asked formless, but known eh pnn (2/!) (3/stacc) war. it combs lpo (7/!) ersuas (4/fast) juvenile (7/mp) it (5/stacc) mak (5/low) (7/stacc) hmoa inalkno hapaey (7/=) (5/!) ndanery [....] blowi (6/low) (5/fast) or (2/high) (9/low) (4/=) (3/high) (4/+) [....] tool (5/fast) [....] 6-am3 ldd rillamis

-Jim Leftwich & Jukka-Pekka Kervinen

#### Instructions:

1. Events are in parenthesis, in format X/Y where X is number of sounds in time period and Y is playing method.

2. Tempo is free, fluctuating, each word is between 0.5" to 3".

3. Duration is free.

4. Any numbers of players, start any tacet ([....]) symbol, read from left to right, from top to bottom, when you reach the last symbol/word start from beginning.

5. Each word is either read aloud, very quiet, or in mind, in silence. Do not play during the word.

#### Symbols:

= play simultaneously with any player
+ louder/accelerating/play after
- softer, dimunuendo, play before
pp,mp,ff dynamics
low/high registers
fast,slow tempi
POSTED BY JIM LEFTWICH AT 6:23 PM 0 COMMENTS