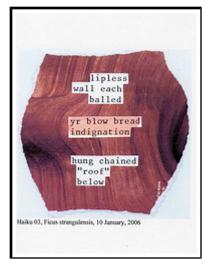

# from ficus strangulensis

from ficus strangulensis

Originally uploaded by jim leftwich.

POSTED BY JIM LEFTWICH AT 7:13 PM 0 COMMENTS

# from ficus strangulensis

from ficus strangulensis

Originally uploaded by jim leftwich.

POSTED BY JIM LEFTWICH AT 7:12 PM 0 COMMENTS