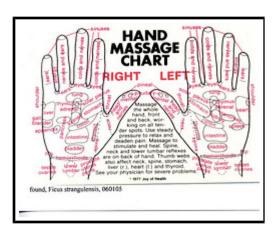

# from ficus strangulensis

from ficus strangulensis Originally uploaded by jim leftwich.

POSTED BY JIM LEFTWICH AT 7:15 PM 0 COMMENTS

# from ficus strangulensis

from ficus strangulensis

Originally uploaded by jim leftwich.

POSTED BY JIM LEFTWICH AT 7:14 PM 0 COMMENTS