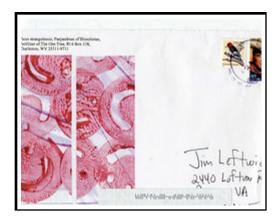

POSTED BY JIM LEFTWICH AT 7:15 PM 0 COMMENTS

# from ficus strangulensis

from ficus strangulensis Originally uploaded by jim leftwich.

POSTED BY JIM LEFTWICH AT 7:15 PM 0 COMMENTS