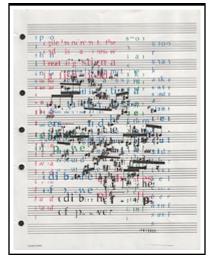

# textimage

textimage Originally uploaded by jim leftwich.

POSTED BY JIM LEFTWICH AT 2:54 PM 0 COMMENTS

# textimage

textimage Originally uploaded by jim leftwich.

#### POSTED BY JIM LEFTWICH AT 2:54 PM 0 COMMENTS

#### textimage

Originally uploaded by jim leftwich.

POSTED BY JIM LEFTWICH AT 2:54 PM 0 COMMENTS

# textimage

# textimage

POSTED BY JIM LEFTWICH AT 2:54 PM 0 COMMENTS

#### textimage

Originally uploaded by jim leftwich.

POSTED BY JIM LEFTWICH AT 2:53 PM 0 COMMENTS